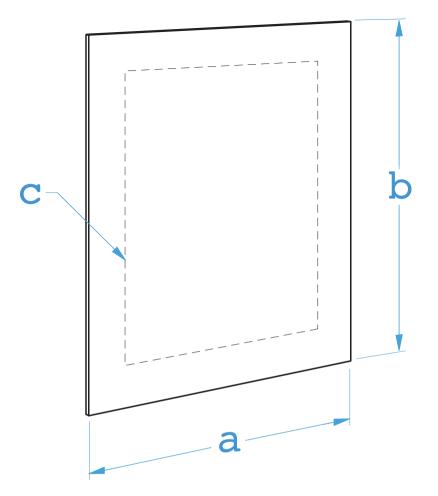

## 1/8" CLEAR ACRYLIC SIGN PANEL - NO HOLES (BACK PIECE)

| Part #                        | Panel Size (a x b)          | Insert Format (c)                           | Graphic Thickness                                                                                         | Material / Finish |
|-------------------------------|-----------------------------|---------------------------------------------|-----------------------------------------------------------------------------------------------------------|-------------------|
| 18ASP-035.5                   |                             | Up to 80 pt,<br>2mm (3/32") thick           | Acrylic / Clear<br>1/8" Clear acrylic panel                                                               |                   |
| 18ASP-4.255.5<br>18ASP-5.58.5 | 4.25" x 5.5"<br>5.5" x 8.5" | 4.25" x 5.5" or less<br>5.5" x 8.5" or less | Compatibility                                                                                             |                   |
|                               |                             |                                             | *Use with edge-grip wall mounts.<br>*Always use with a matching front piece of<br>1/8" non-glare acrylic. |                   |